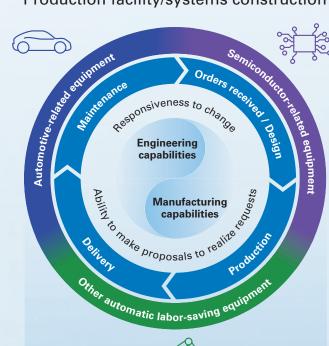

## **Business Model/Output**

Production facility/systems construction

#### Deepening of business model

 Mass-produced products (products for increasing electrification of automobiles) manufacturing business

World-class production facilities

**Global customer** network of approx. 1,000 companies in 40 countries